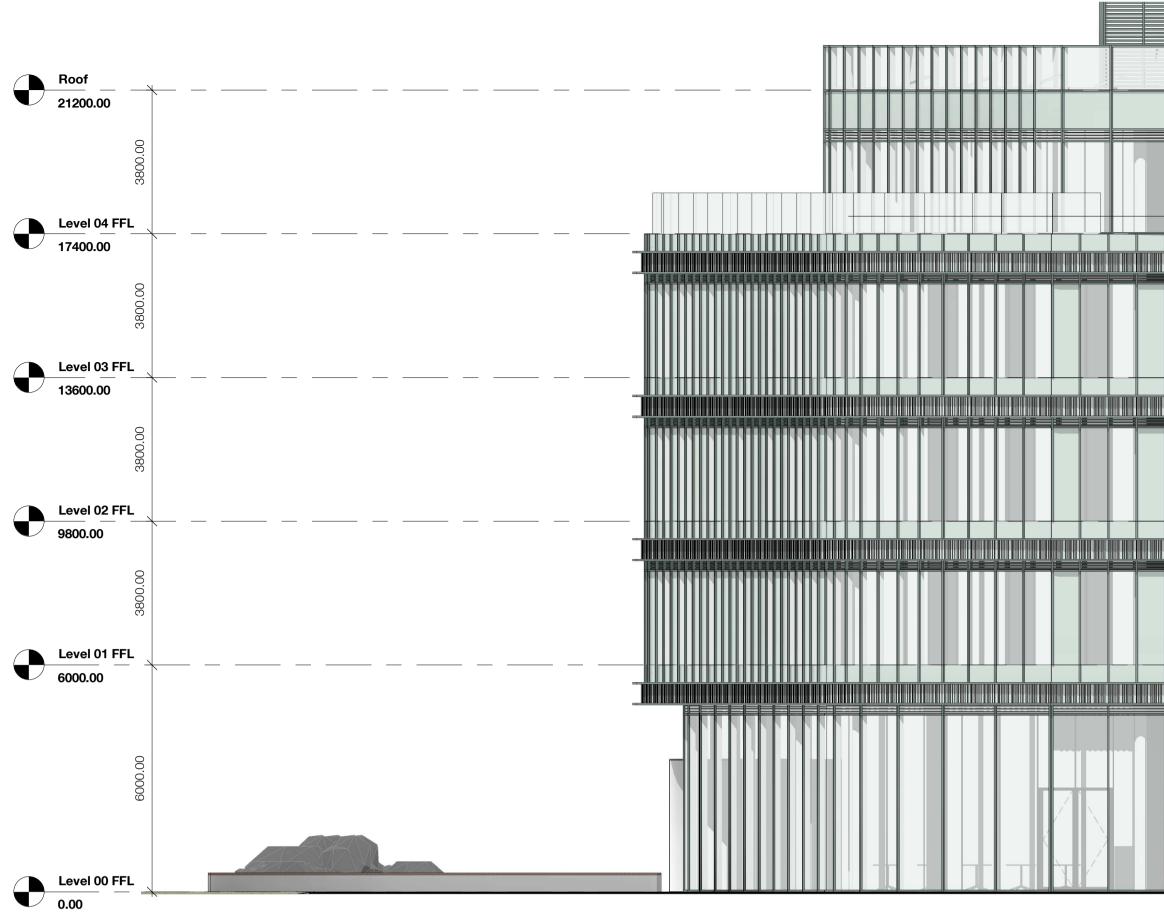

1 East Elevation

1 : 100

|  |  |  |  |  |  |  |  |  |  |  |   |  |  |  |  |  |  |  |   |   |      | <br> |
|--|--|--|--|--|--|--|--|--|--|--|---|--|--|--|--|--|--|--|---|---|------|------|
|  |  |  |  |  |  |  |  |  |  |  |   |  |  |  |  |  |  |  | - |   |      |      |
|  |  |  |  |  |  |  |  |  |  |  |   |  |  |  |  |  |  |  |   | - | <br> | <br> |
|  |  |  |  |  |  |  |  |  |  |  |   |  |  |  |  |  |  |  |   | - |      |      |
|  |  |  |  |  |  |  |  |  |  |  | ļ |  |  |  |  |  |  |  |   |   |      |      |