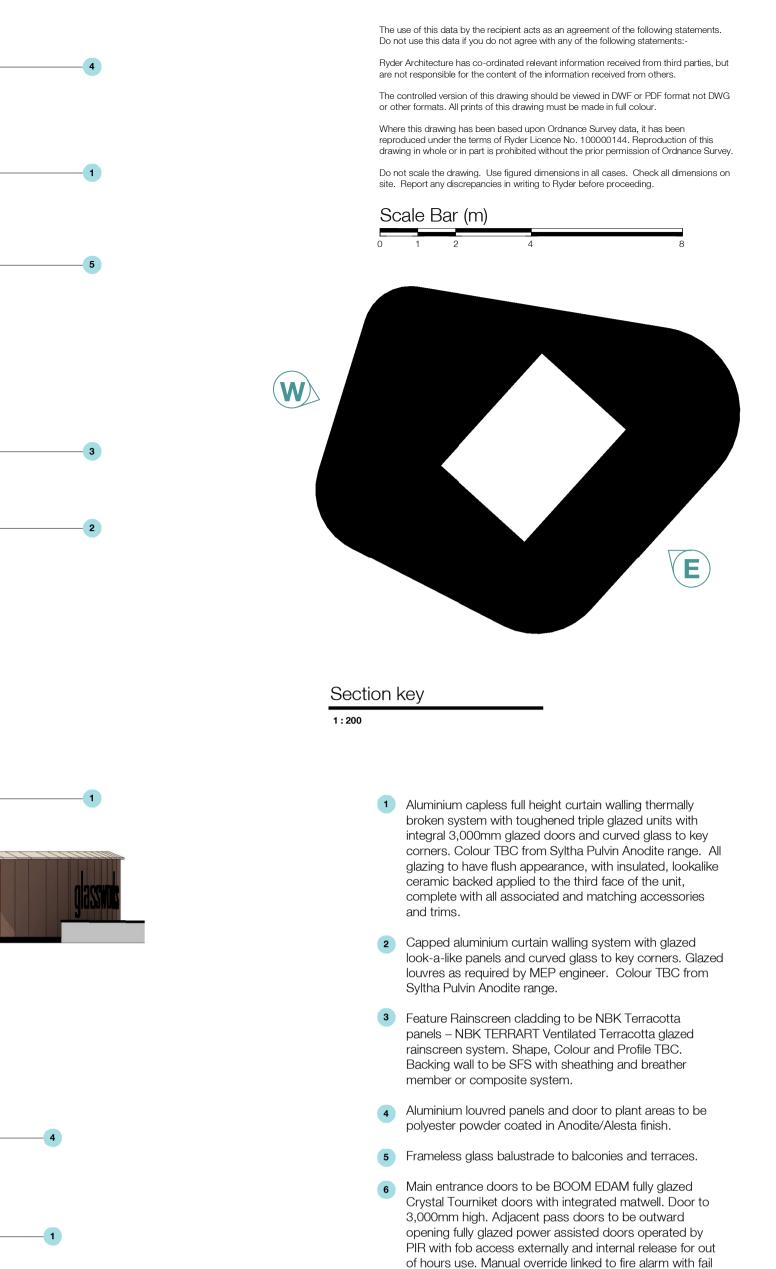

|  |  |  |      |  |   |   |  |  |  |  |  |  |  | 4 |
|--|--|--|------|--|---|---|--|--|--|--|--|--|--|---|
|  |  |  |      |  |   |   |  |  |  |  |  |  |  |   |
|  |  |  |      |  |   |   |  |  |  |  |  |  |  | 3 |
|  |  |  |      |  |   |   |  |  |  |  |  |  |  |   |
|  |  |  |      |  |   |   |  |  |  |  |  |  |  |   |
|  |  |  | 135W |  | - | + |  |  |  |  |  |  |  |   |