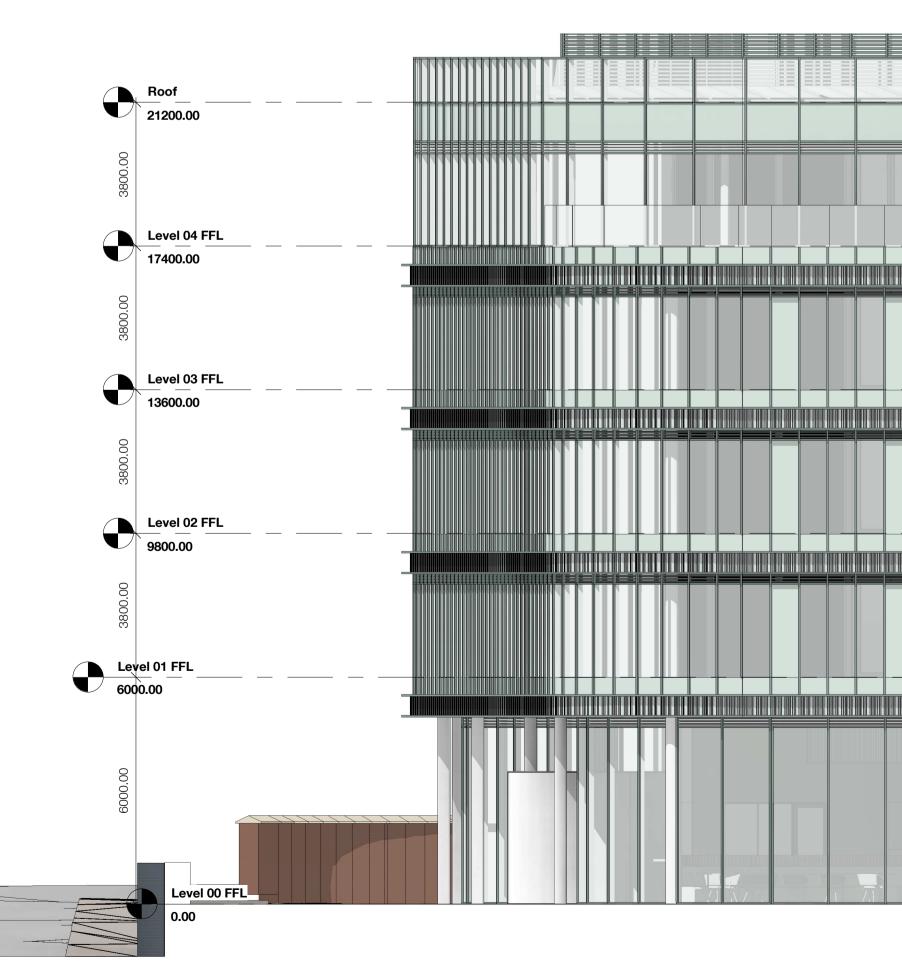

1 East Elevation

1 : 100

|  |  |  |  |  |  |  |  |  |  |  |   |  |  |  |  |  |  |  |   |   |      | <br> |
|--|--|--|--|--|--|--|--|--|--|--|---|--|--|--|--|--|--|--|---|---|------|------|
|  |  |  |  |  |  |  |  |  |  |  |   |  |  |  |  |  |  |  | - |   |      |      |
|  |  |  |  |  |  |  |  |  |  |  |   |  |  |  |  |  |  |  |   | - | <br> | <br> |
|  |  |  |  |  |  |  |  |  |  |  |   |  |  |  |  |  |  |  |   | - |      |      |
|  |  |  |  |  |  |  |  |  |  |  | ļ |  |  |  |  |  |  |  |   |   |      |      |